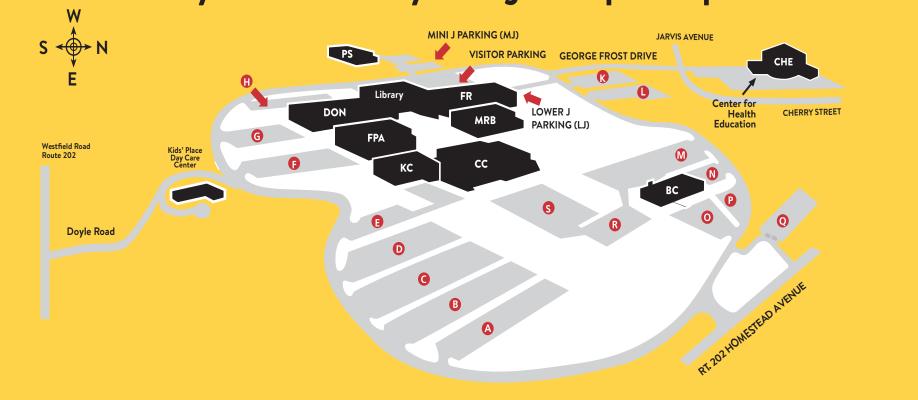

## **PARKING LOTS**

#### **STUDENTS** (Permit required)

- Day Parking: 6 a.m. 4 p.m. A, B, C, D, M, N, O, P, Q, R, S (D-Lot is a car pool lot until 10 a.m. & Q-Lot has a shuttle, M-F, 7 a.m. 3 p.m.)
- Evening Parking: 4 p.m. 11 p.m. A, B, C, D, E, F, H, K, L, M, N, O, P, R, S

### \*\*\*Students may not park in Upper J, Mini J, or G lot at any time.

#### **STAFF** (Permit required)

Day Parking: E, F, H, K, L • Evening Parking: G, J, L

### VISITORS

J, E • for Special Events: F • Handicapped: G (Permit required)

# **Building Key**

| BC  | David M. Bartley Center for Athletics & Recreation    |                                                                                              |
|-----|-------------------------------------------------------|----------------------------------------------------------------------------------------------|
| CC  | Campus Center                                         | Bookstore, Cafeteria                                                                         |
| CHE | Center for Health Education                           |                                                                                              |
| DON | Donahue                                               | Library, Student Activities                                                                  |
| FPA | Fine & Performing Arts                                |                                                                                              |
|     |                                                       | Leslie Phillips Theater                                                                      |
| FR  | Frost                                                 | Administration, Admissions, Advising,<br>Financial Aid, Student Accounts, Student<br>Records |
| КС  | Kittredge Center for Business & Workforce Development |                                                                                              |
| MRB | Marieb                                                | Health & Life Sciences                                                                       |
| PS  | Public Safety                                         | Campus Police, Facilities                                                                    |