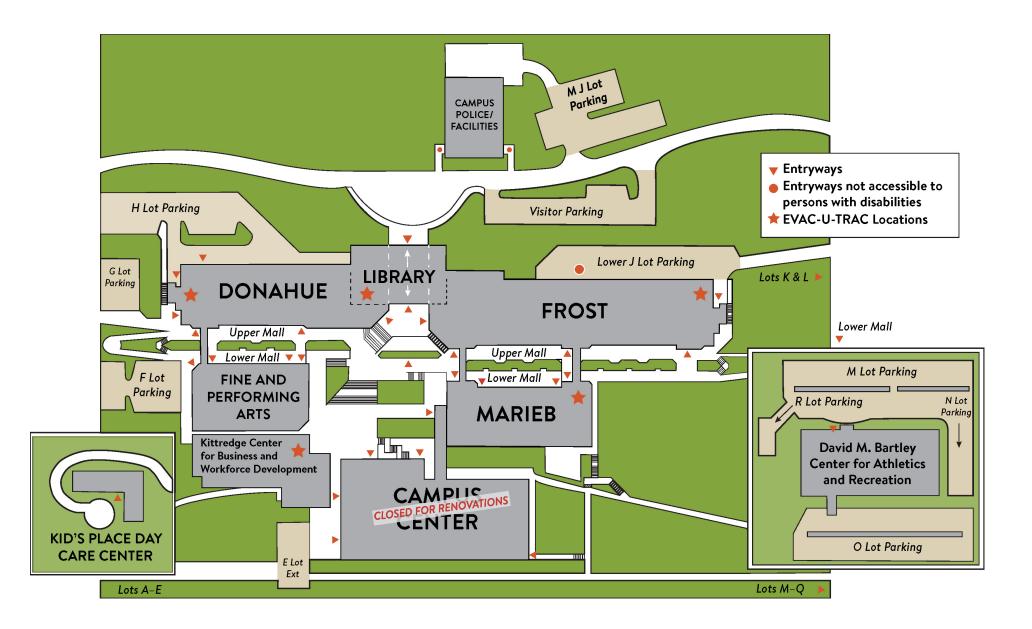

# **Building Key**

| BC  | David M. Bartley Center for Athletics & Recreation    |                                                                                              |
|-----|-------------------------------------------------------|----------------------------------------------------------------------------------------------|
| CC  | Campus Center                                         | Bookstore, Cafeteria                                                                         |
| CHE | Center for Health Education                           |                                                                                              |
| DON | Donahue                                               | Library, Student Activities                                                                  |
| FPA | Fine & Performing Arts                                |                                                                                              |
|     |                                                       | Leslie Phillips Theater                                                                      |
| FR  | Frost                                                 | Administration, Admissions, Advising,<br>Financial Aid, Student Accounts, Student<br>Records |
| КС  | Kittredge Center for Business & Workforce Development |                                                                                              |
| MRB | Marieb                                                | Health & Life Sciences                                                                       |
| PS  | Public Safety                                         | Campus Police, Facilities                                                                    |